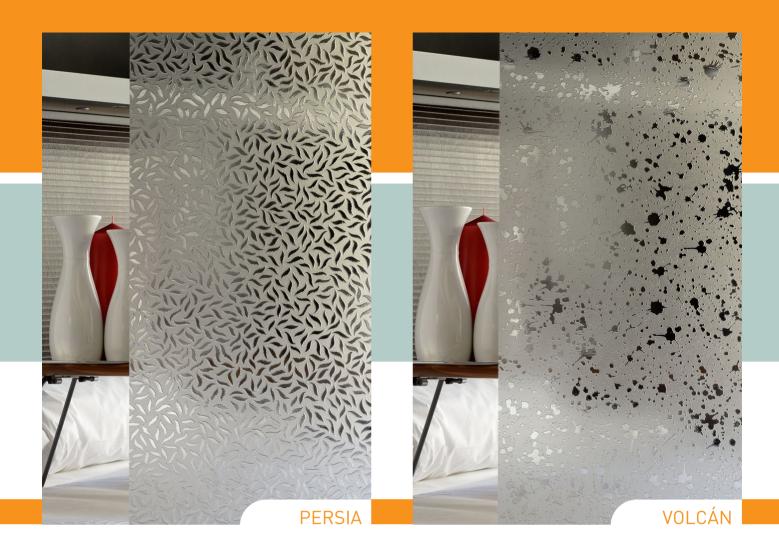

## vidrio decorativo decorative glass

NILO

MATEVID<sup>®</sup> es la gama de vidrio decorativo mateado al acido. La fabricación estándar es en hojas de 1600 x1800mm. tanto en 4mm. como 5mm., este último especial para ser biselado.

Contamos con una experiencia de 20 años en la fabricación de vidrios mateados, teniendo una fuerte presencia tanto a nivel nacional como internacional.

MATEVID<sup>®</sup> is the range of the acid etched decorative glass. Standard manufacturing is in sheets of 1600x1800mm. thickness 4mm. and 5mm. (this thickness specially to be bevelled).

We have experience since 20 years ago in the production of acid etched glass, having a strong presence in nationally and internationally market.