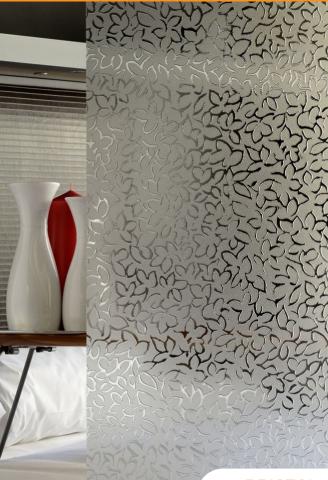

## vidrio decorativo decorative glass

NILO

MATEVID<sup>®</sup> es la gama de vidrio decorativo mateado al acido. La fabricación estándar es en hojas de 1600 x1800mm. tanto en 4mm. como 5mm., este último especial para ser biselado.