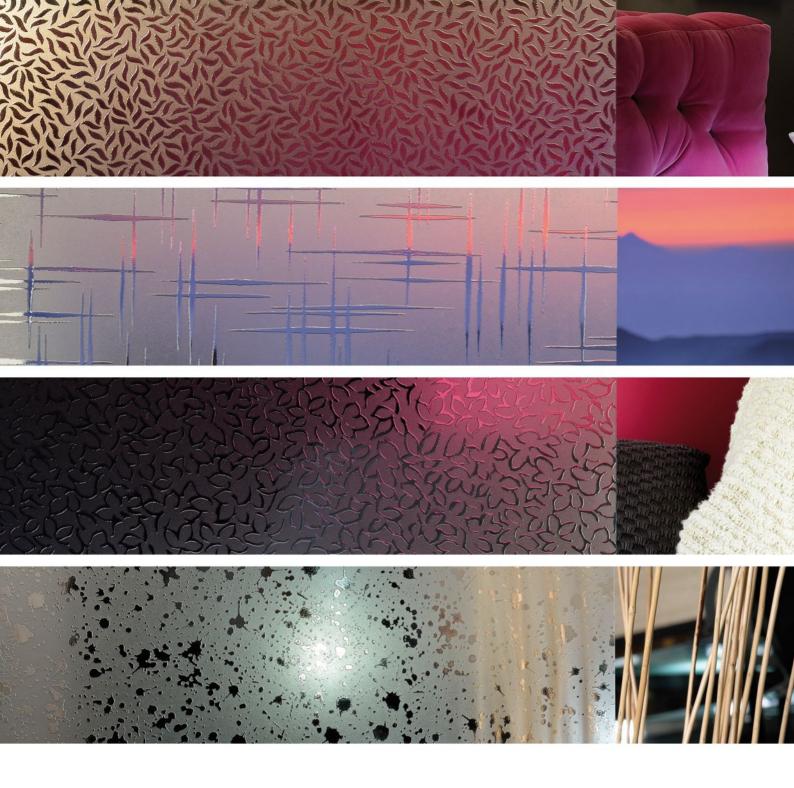

## vidrio decorativo decorative glass

NILO

MATEVID<sup>®</sup> es la gama de vidrio decorativo mateado al acido. La fabricación estándar es en hojas de 1600 x1800mm. tanto en 4mm. como 5mm., este último especial para ser biselado.

Contamos con una experiencia de 20 años en la fabricación de vidrios mateados, teniendo una fuerte presencia tanto a nivel nacional como internacional.

MATEVID<sup>®</sup> is the range of the acid etched decorative glass. Standard manufacturing is in sheets of 1600x1800mm. thickness 4mm. and 5mm. (this thickness specially to be bevelled).

We have experience since 20 years ago in the production of acid etched glass, having a strong presence in nationally and internationally market.