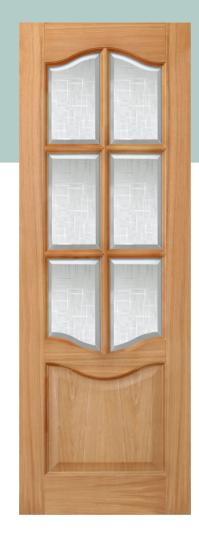

vo decorative glass







NILO



MATEVID<sup>®</sup> es la gama de vidrio decorativo mateado al acido. La fabricación estándar es en hojas de 1600 x1800mm. tanto en 4mm. como 5mm., este último especial para ser biselado.

Contamos con una experiencia de 20 años en la fabricación de vidrios mateados, teniendo una fuerte presencia tanto a nivel nacional como internacional.

MATEVID<sup>®</sup> is the range of the acid etched decorative glass. Standard manufacturing is in sheets of 1600x1800mm. thickness 4mm. and 5mm. (this thickness specially to be bevelled).

We have experience since 20 years ago in the production of acid etched glass, having a strong presence in nationally and internationally market.

## vidrio decorativo



decorative glass







## vidrio decorativo decorative glass







Bevelled detail

1



Ctra. N-301 Murcia-Cartagena, Km. 427. 30331 Lobosillo (Murcia) T 968 55 02 28 - 968 16 00 60 • F 968 55 01 65 - 968 16 00 62 • información@persimaster.es

www.persimaster.es