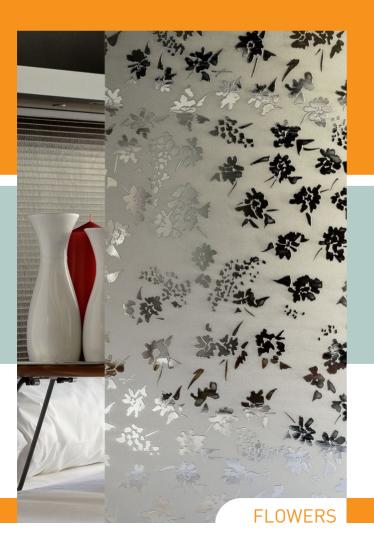

## **vidrio decorativo** decorative glass













PANAMÁ

BRISTOL

## vidrio decorativo decorative glass







NILO



MATEVID<sup>®</sup> es la gama de vidrio decorativo mateado al acido. La fabricación estándar es en hojas de 1600 x1800mm. tanto en 4mm. como 5mm., este último especial para ser biselado.

Contamos con una experiencia de 20 años en la fabricación de vidrios mateados, teniendo una fuerte presencia tanto a nivel nacional como internacional.

MATEVID<sup>®</sup> is the range of the acid etched decorative glass. Standard manufacturing is in sheets of 1600x1800mm. thickness 4mm. and 5mm. (this thickness specially to be bevelled).

We have experience since 20 years ago in the production of acid etched glass, having a strong presence in nationally and internationally market.

## vidrio decorativo



decorative glass







## vidrio decorativo decorative glass







Bevelled detail