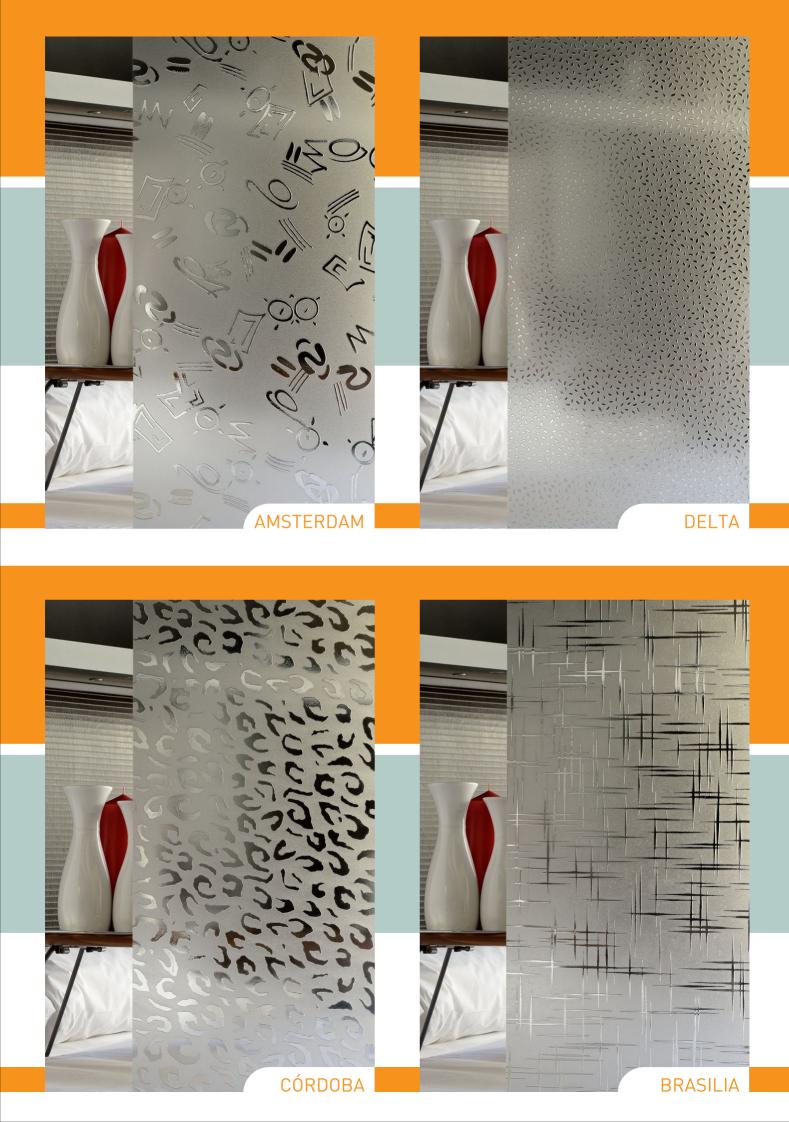

## vidrio decorativo decorative glass

NILO

MATEVID<sup>®</sup> es la gama de vidrio decorativo mateado al acido. La fabricación estándar es en hojas de 1600 x1800mm. tanto en 4mm. como 5mm., este último especial para ser biselado.

Contamos con una experiencia de 20 años en la fabricación de vidrios mateados, teniendo una fuerte presencia tanto a nivel nacional como internacional.

MATEVID<sup>®</sup> is the range of the acid etched decorative glass. Standard manufacturing is in sheets of 1600x1800mm. thickness 4mm. and 5mm. (this thickness specially to be bevelled).

We have experience since 20 years ago in the production of acid etched glass, having a strong presence in nationally and internationally market.