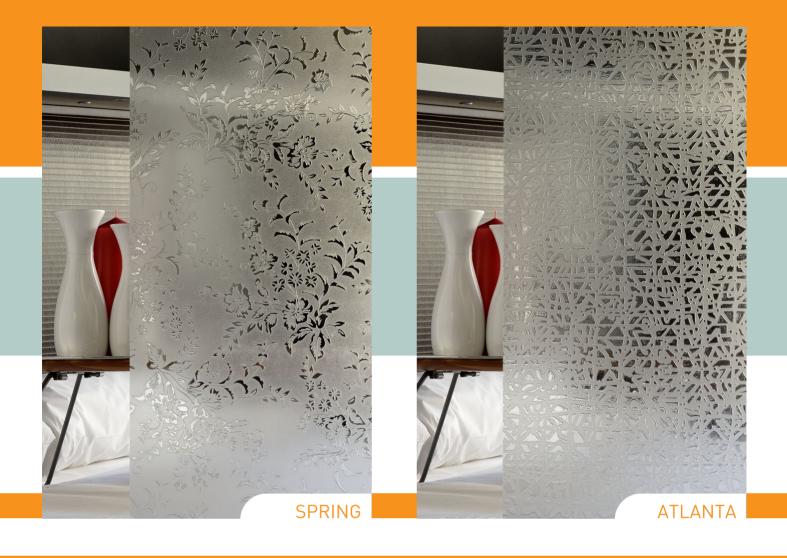

## vidrio decorativo decorative glass

NILO

MATEVID<sup>®</sup> es la gama de vidrio decorativo mateado al acido. La fabricación estándar es en hojas de 1600 x1800mm. tanto en 4mm. como 5mm., este último especial para ser biselado.

Contamos con una experiencia de 20 años en la fabricación de vidrios mateados, teniendo una fuerte presencia tanto a nivel nacional como internacional.

MATEVID<sup>®</sup> is the range of the acid etched decorative glass. Standard manufacturing is in sheets of 1600x1800mm. thickness 4mm. and 5mm. (this thickness specially to be bevelled).

We have experience since 20 years ago in the production of acid etched glass, having a strong presence in nationally and internationally market.