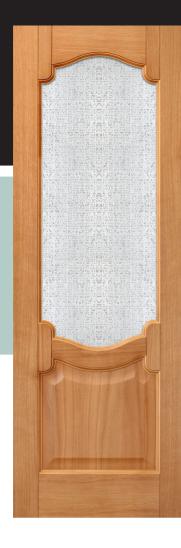

PANAMÁ

BRISTOL

## vidrio decorativo decorative glass







NILO



MATEVID<sup>®</sup> es la gama de vidrio decorativo mateado al acido. La fabricación estándar es en hojas de 1600 x1800mm. tanto en 4mm. como 5mm., este último especial para ser biselado.

Contamos con una experiencia de 20 años en la fabricación de vidrios mateados, teniendo una fuerte presencia tanto a nivel nacional como internacional.

MATEVID<sup>®</sup> is the range of the acid etched decorative glass. Standard manufacturing is in sheets of 1600x1800mm. thickness 4mm. and 5mm. (this thickness specially to be bevelled).

We have experience since 20 years ago in the production of acid etched glass, having a strong presence in nationally and internationally market.

## vidrio decorativo



decorative glass







## vidrio decorativo decorative glass







Bevelled detail

1



Ctra. N-301 Murcia-Cartagena, Km. 427. 30331 Lobosillo (Murcia) T 968 55 02 28 - 968 16 00 60 • F 968 55 01 65 - 968 16 00 62 • información@persimaster.es

www.persimaster.es