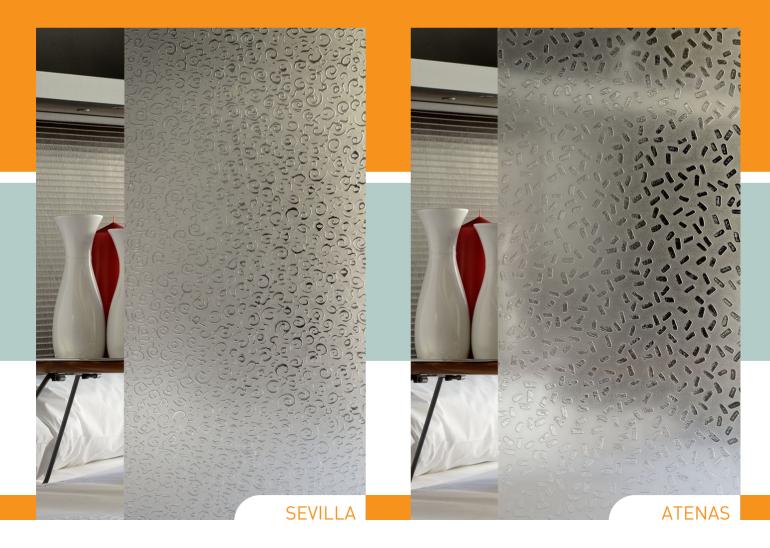

## vidrio decorativo decorative glass

NILO

MATEVID<sup>®</sup> es la gama de vidrio decorativo mateado al acido. La fabricación estándar es en hojas de 1600 x1800mm. tanto en 4mm. como 5mm., este último especial para ser biselado.

Contamos con una experiencia de 20 años en la fabricación de vidrios mateados, teniendo una fuerte presencia tanto a nivel nacional como internacional.

MATEVID<sup>®</sup> is the range of the acid etched decorative glass. Standard manufacturing is in sheets of 1600x1800mm. thickness 4mm. and 5mm. (this thickness specially to be bevelled).

We have experience since 20 years ago in the production of acid etched glass, having a strong presence in nationally and internationally market.