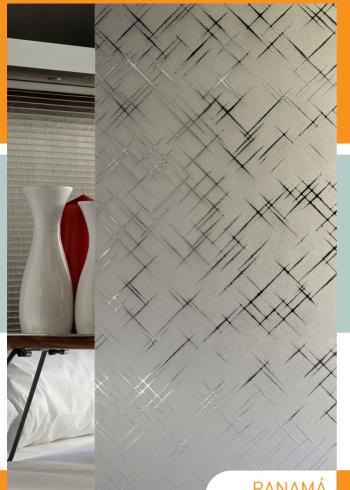

## **vidrio decorativo** decorative glass













PANAMÁ

BRISTOL

## vidrio decorativo decorative glass







NILO



MATEVID<sup>®</sup> es la gama de vidrio decorativo mateado al acido. La fabricación estándar es en hojas de 1600 x1800mm. tanto en 4mm. como 5mm., este último especial para ser biselado.

Contamos con una experiencia de 20 años en la fabricación de vidrios mateados, teniendo una fuerte presencia tanto a nivel nacional como internacional.

MATEVID<sup>®</sup> is the range of the acid etched decorative glass. Standard manufacturing is in sheets of 1600x1800mm. thickness 4mm. and 5mm. (this thickness specially to be bevelled).

We have experience since 20 years ago in the production of acid etched glass, having a strong presence in nationally and internationally market.

## vidrio decorativo



decorative glass