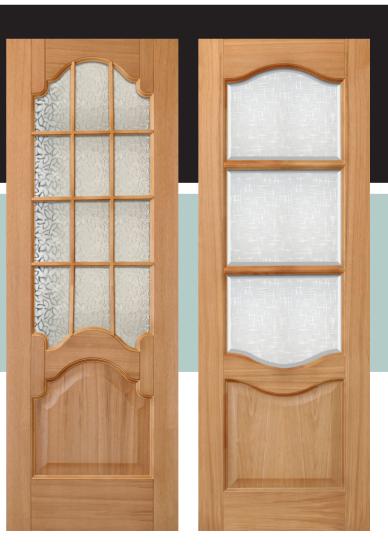

PANAMÁ

BRISTOL

## vidrio decorativo decorative glass







NILO



MATEVID<sup>®</sup> es la gama de vidrio decorativo mateado al acido. La fabricación estándar es en hojas de 1600 x1800mm. tanto en 4mm. como 5mm., este último especial para ser biselado.

Contamos con una experiencia de 20 años en la fabricación de vidrios mateados, teniendo una fuerte presencia tanto a nivel nacional como internacional.

MATEVID<sup>®</sup> is the range of the acid etched decorative glass. Standard manufacturing is in sheets of 1600x1800mm. thickness 4mm. and 5mm. (this thickness specially to be bevelled).

We have experience since 20 years ago in the production of acid etched glass, having a strong presence in nationally and internationally market.

## vidrio decorativo



decorative glass







## vidrio decorativo decorative glass







Bevelled detail

1



Ctra. N-301 Murcia-Cartagena, Km. 427. 30331 Lobosillo (Murcia) T 968 55 02 28 - 968 16 00 60 • F 968 55 01 65 - 968 16 00 62 • información@persimaster.es

www.persimaster.es